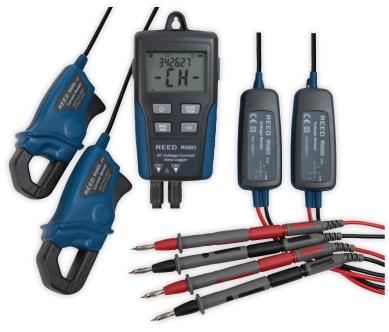

## Dual Input TRMS AC Voltage/Current Datalogger Model R5003

## **Features**

- Datalog up to 256,000 AC voltage and current measurements
- Dual input measures 2 voltage/current measurements or 1 of each
- LCD simultaneously displays time/date, current readings and Max/Min readings
- User adjustable sample rate from 1 sec to 24 hrs
- High and low alarms
- Download measurements via USB interface and analyze results with included software
- Magnetic back allows instrument and sensors to be secured firmly in a variety of locations
- · Low battery indicator and auto shut off
- Includes two AC current clamp sensors, two voltage sensors, four large alligator clips, four basic test probes, USB cable, software, AC adapter and batteries

## **Specifications**

**AC** Voltage

Range: 10 to 600V Accuracy:  $\pm$ (2.0% rdg + 1V) Resolution: 0.1V

**AC Current** 

Range: 10 to 200A Accuracy:  $\pm$ (2.0% rdg + 1A) Resolution: 0.1A

**General Specifications** 